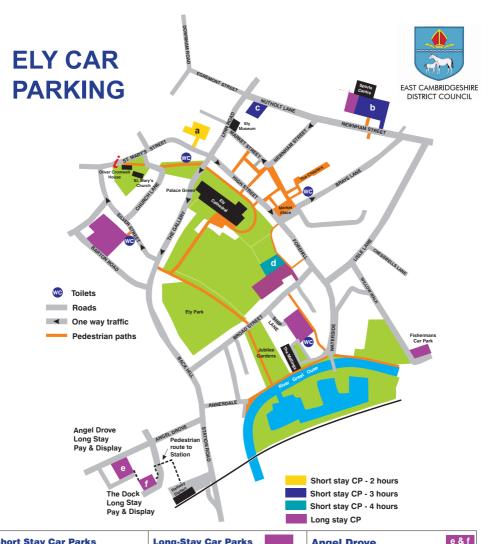

## **Short Stay Car Parks**

St Mary's Street - 2hrs

Newnham Street - 3hrs

The Grange, Nutholt Lane, Visitors car park 1 hr during office hours. Saturday only - 3hrs

Forehill - 4hrs

FREE PARKING

## **Long-Stay Car Parks**

with early morning restrictions\* in the following car parks

## Barton Road (Cathedral)

Fisherman's car park

**Newnham Street** (Long Stay section)

## Ship Lane

Forehill (Long stay section)

\*Vehicles seen parked occupying a bay between 8:00 and 10:00 are limited to 90 minutes with no return for 2 hours. Unrestricted outside these times - Applicable Monday to Saturday.

i.e. If you are parked at 8:00am you need to remove your vehicle by 9:30am, if you arrive at 8:31am you can stay all day.

**FREE PARKING** 

## **Angel Drove** & The Dock

# Long Stay Pay & Display

Charges: £3.00 per day

£12.00 per week