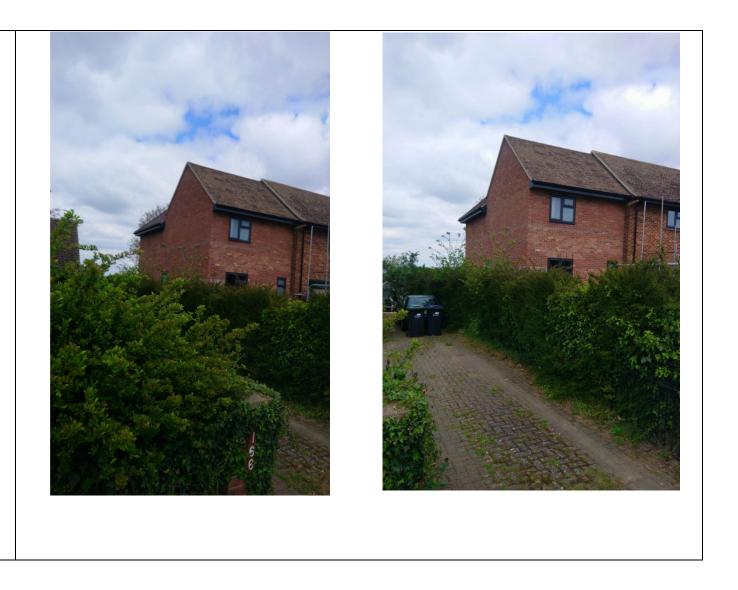

|   | T            |                                                                                                                                                                                                                                                                                                                                                                                                                                                                                                                                                                                                                                                                                                                                                                                                                                                               |
|---|--------------|---------------------------------------------------------------------------------------------------------------------------------------------------------------------------------------------------------------------------------------------------------------------------------------------------------------------------------------------------------------------------------------------------------------------------------------------------------------------------------------------------------------------------------------------------------------------------------------------------------------------------------------------------------------------------------------------------------------------------------------------------------------------------------------------------------------------------------------------------------------|
| 6 | 21/01721/FUL | The applicant has sent additional information that they wish for Members attention to be drawn to as indicated below –                                                                                                                                                                                                                                                                                                                                                                                                                                                                                                                                                                                                                                                                                                                                        |
|   |              | "Please see attached photos of properties within sight of mine which have benefitted from extensions no smaller than my application. The first is 164 High Street. It has a large extension to the left side which is on two stories and the whole extension actually extends into a previous side access and now blocks and vehicular access to the side leaving a rather redundant looking garage building behind it. I am not sure how far the extension envelopes the rear but to my view the appearance of this when viewed from the side eg walking along high street towards the centre I can see the side extension and upper in a similar way that people could see with our proposed scheme. Looking at the context of 164 it almost creates a comparable dwelling 40% of the size of the main residence which hopefully comes across in the photos |
|   |              | The other photos show 180 High Street which is directly opposite. This really appears to be an extra dwelling in the terrace if one didn't know otherwise. This was built when the 2015 local plan was in existence and im not sure why the same policy didn't apply that renders ours unacceptable and if it was an appeal decision but this extension is almost the same size as the original dwelling. It seem inconsistent that building an extension equivalent almost to the host dwelling would be acceptable but us having only a rear extension not protruding from the original footprint is not."                                                                                                                                                                                                                                                  |
|   |              |                                                                                                                                                                                                                                                                                                                                                                                                                                                                                                                                                                                                                                                                                                                                                                                                                                                               |
|   |              |                                                                                                                                                                                                                                                                                                                                                                                                                                                                                                                                                                                                                                                                                                                                                                                                                                                               |