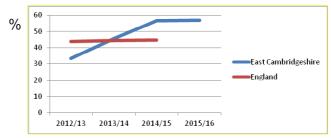

### 

Since introducing wheeled bin recycling collections in 2013, East Cambridgeshire has:

- ✓ increased the percentage of waste recycled from 34% to 57%;
- improved from 257th of 320 English councils for recycling performance to 26th , and;
- ✓ been 3rd most improved English council for recycling for the last 2 years.

East Cambridgeshire compared to National recycling performance

\* 2015/16 performance for East Cambridgeshire is provisional & national performance is not yet available.

### ...but we need your help to do even better!

- East Cambridgeshire District Council is aiming to recycle 60% of rubbish;
- this would elevate East Cambridgeshire to the top 10 English districts for recycling (based on 2014/15 results).