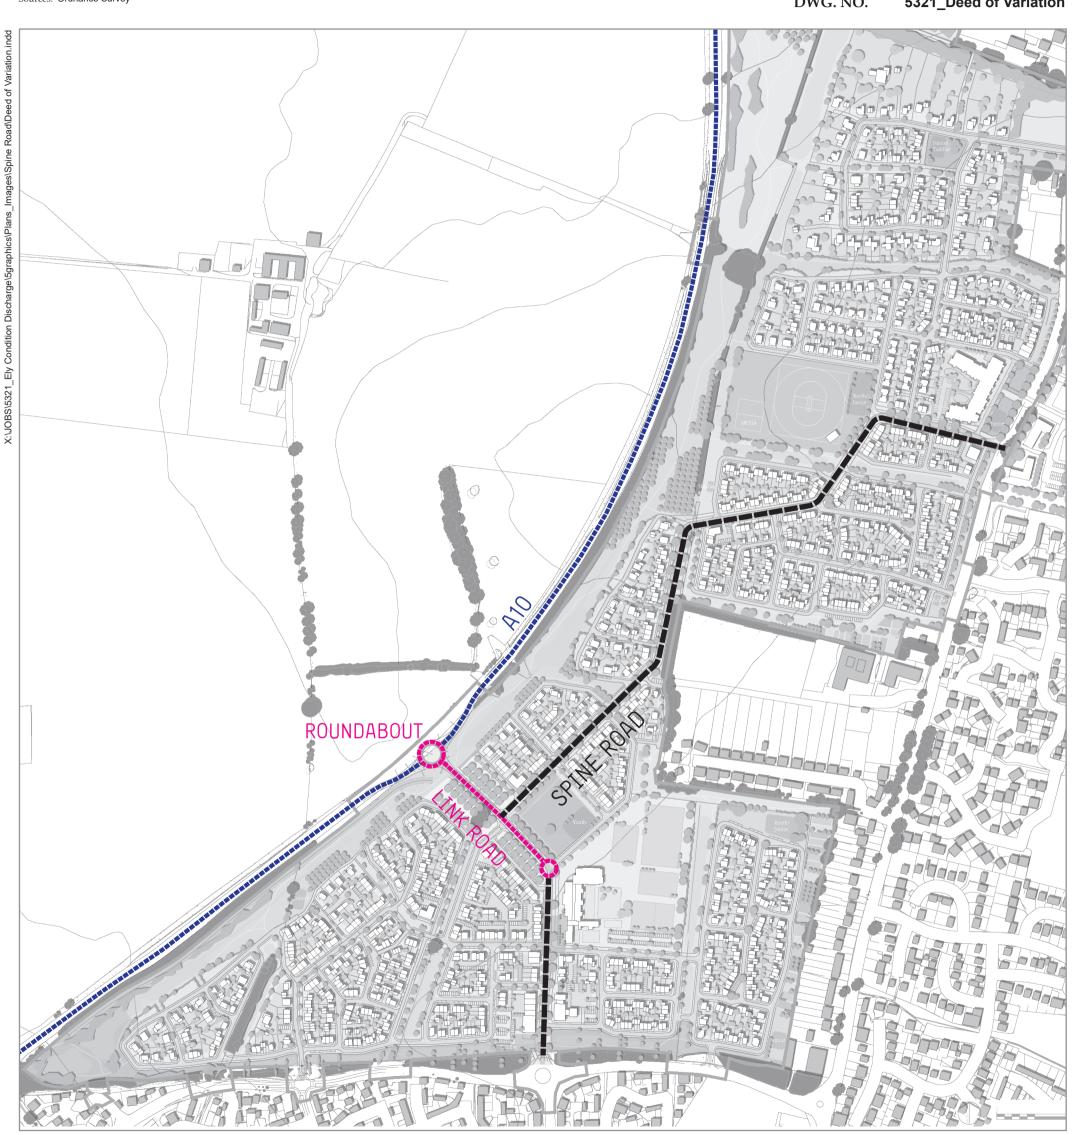

Sources: Ordnance Survey

ISSUED BY Oxford T: 01865 887050 Jun 2019 DATE DRAWN ΚW PLSCALE@A3 NTS CHECKED Draft APPROVED PLSTATUS

PROJECT TITLE **NORTH ELY** 

DRAWING TITLE

Section 106 Deed of Variation Viability Review

DWG. NO. 5321\_Deed of Variation

LEGEND

\_\_\_\_

Spine Road

Link Road

Roundabout