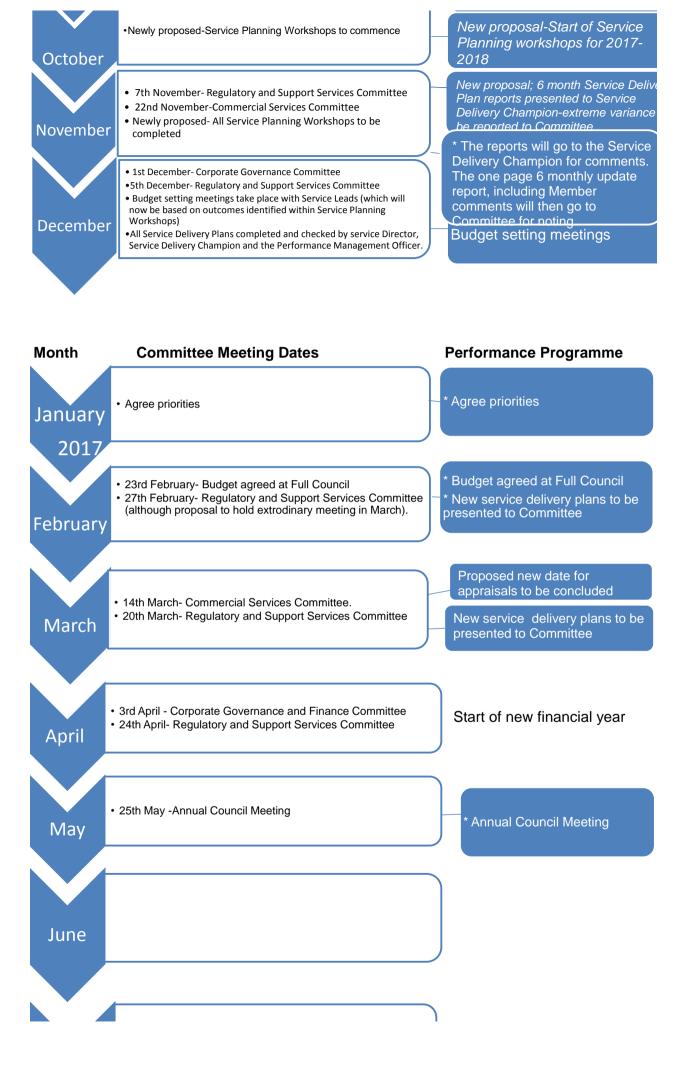

## Performance Management Framework Calendar 2015/2016, 2016/2017 & 2017/2018 **Performance Programme** Month **Committee Meeting Dates** •9th January- Agreement of priorities by administration \*6th Month service plan reviews 11th January- Regulatory and Support Services Committee Meeting \* Agreement of priorities by •13th January-Commercial Services Committee administration 28th January- Corporate Governance and Finance Committee January 6th Month service plan reviews 29th February- Regulatory and Support Services **Budget agreed** Committee Meeting (second tranche of service delivery Start of Service Planning All Service Delivery Leads to organise Service Planning Workshops February Workshops \* Service Planning Workshops · All Service Delivery Leads to complete Service Planning Workshops. Start developing New Service Delivery Plans. March Start of new financial year **April** 26th May -Annual Council Meeting- Proposed **Annual Council Meeting** May (priorities agreed) New SDP's and End of Year •13th June -Regulatory and Support Services Committee reports to Committee (new SDP's 22nd June- Commercial Services from 1st April-31st March) •27th June- Regulatory and Support Services Committee June \* Appraisals •30th June- Corporate Governance and Finance Committee End of year reporting and Service Delivery plans to be presented at Committee Appraisals completed July August 6 month Service Delivery Plan September reports to be completed and checked by Service Director (reporting period April-Sept)