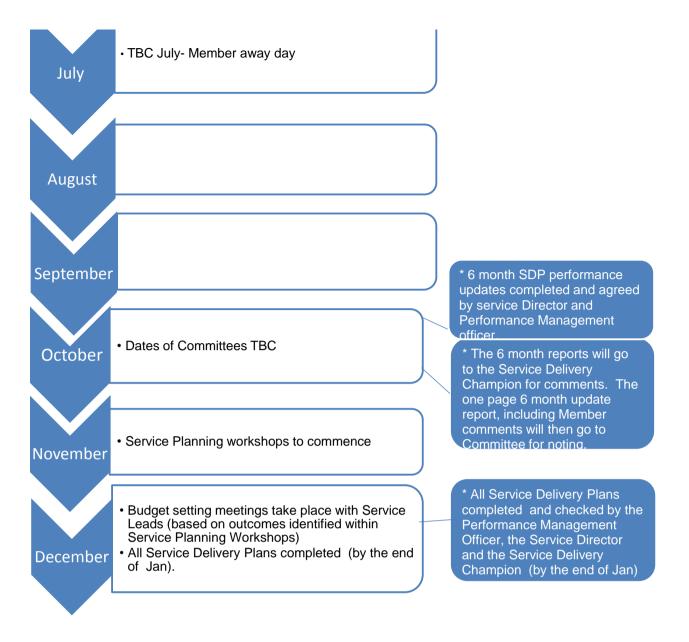

## Performance Management Framework Calendar 2015/2016, 2016/2017 & 2017/2018 **Performance Programme** Month **Committee Meeting Dates** •9th January- Agreement of priorities by administration \*6th Month service plan reviews 11th January- Regulatory and Support Services Committee Meeting \* Agreement of priorities by •13th January-Commercial Services Committee administration 28th January- Corporate Governance and Finance Committee January 6th Month service plan reviews 29th February- Regulatory and Support Services **Budget agreed** Committee Meeting (second tranche of service delivery Start of Service Planning All Service Delivery Leads to organise Service Planning Workshops February Workshops \* Service Planning Workshops · All Service Delivery Leads to complete Service Planning Workshops. Start developing New Service Delivery Plans. March Start of new financial year **April** 26th May -Annual Council Meeting- Proposed **Annual Council Meeting** May (priorities agreed) New SDP's and End of Year •13th June -Regulatory and Support Services Committee reports to Committee (new SDP's 22nd June- Commercial Services from 1st April-31st March) •27th June- Regulatory and Support Services Committee June \* Appraisals •30th June- Corporate Governance and Finance Committee End of year reporting and Service Delivery plans to be presented at Committee Appraisals completed July August 6 month Service Delivery Plan September reports to be completed and checked by Service Director (reporting period April-Sept)