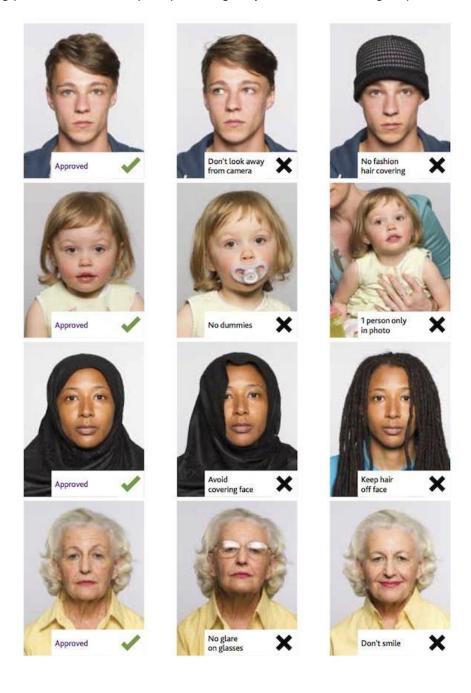

Digital .jpg photos will be accepted providing they meet the following requirements.

 Plain light-coloured background

X Textured background

X Object in background

Even lighting and no shadow

X Shadow on face

X Shadow behind head

Religious headwear

X Fashion hair accessories

X Fashion headwear

Eyes fully visible

X Glasses covering eyes

X Hair covering eyes