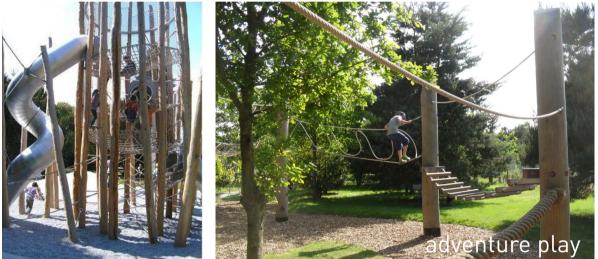

East entrance - car park, interpretation and adventure play

Wetlands - reedbeds and pools, pathways and bridges define the fen island margins

design proposals