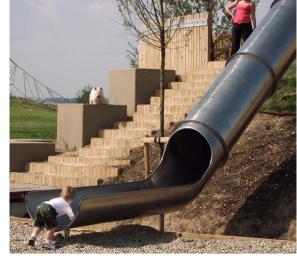

East entrance - car park, interpretation and adventure play

Wetlands - reedbeds and pools, pathways and bridges define the fen island margins

design proposals