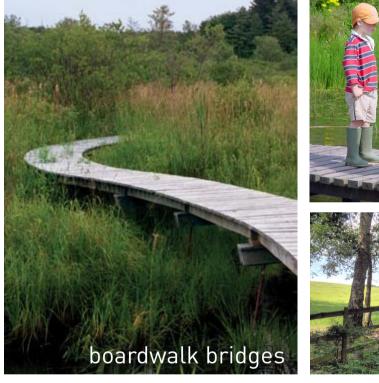

East entrance - car park, interpretation and adventure play

Wetlands - reedbeds and pools, pathways and bridges define the fen island margins

design proposals