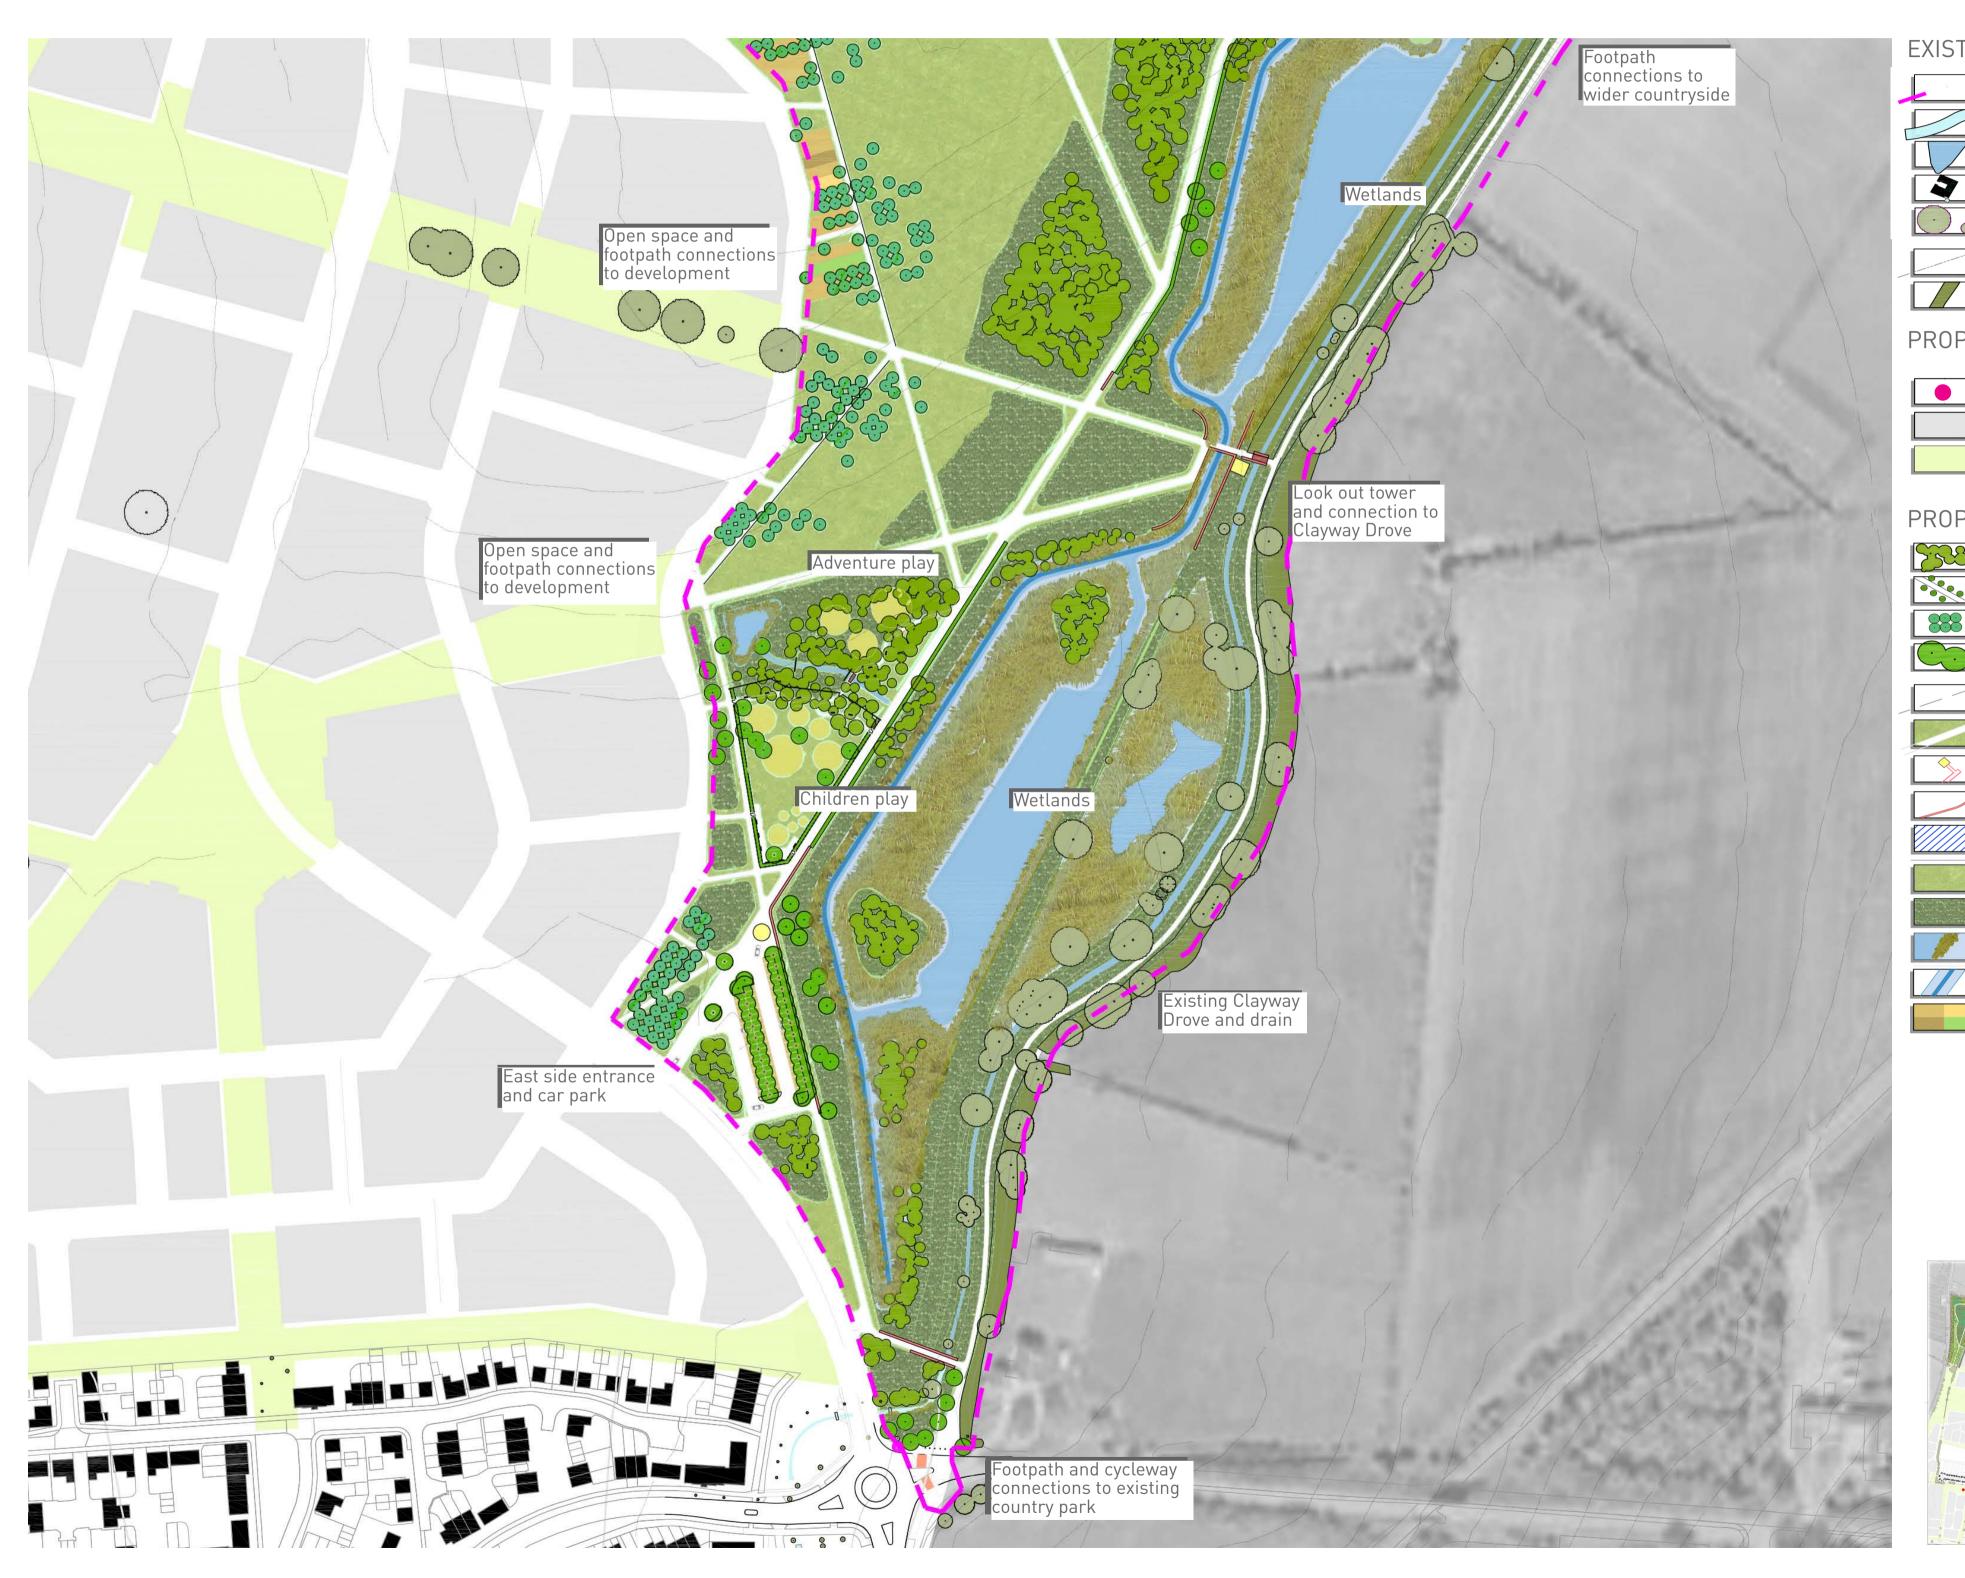

# East Side - parking, play and a sequence of wetlands

### EXISTING

North Ely Park boundary Rivers and drains Pond to be retained Buildings Trees Contours Hedges PROPOSED MASTERPLAN Play areas Buildings Public open spaces PROPOSED NORTH ELY PARK Woodland trees

Avenue trees Orchard trees Parkland trees Contours interval 1 m Footpath / cycleways Lookout structure Gabion wall Flood Storage Reservoir Amenity grass Meadow Attenuation ponds New catch drains Allotments

### Location plan