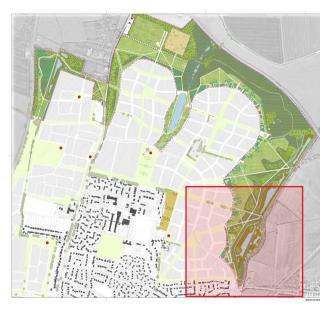

East entrance - car park, interpretation and adventure play

Wetlands - reedbeds and pools, pathways and bridges define the fen island margins

design proposals

# East Side - parking, play and a sequence of wetlands

### EXISTING

North Ely Park boundary Rivers and drains Pond to be retained Buildings Trees Contours Hedges PROPOSED MASTERPLAN Play areas Buildings Public open spaces PROPOSED NORTH ELY PARK Woodland trees

Avenue trees Orchard trees Parkland trees Contours interval 1 m Footpath / cycleways Lookout structure Gabion wall Flood Storage Reservoir Amenity grass Meadow Attenuation ponds New catch drains Allotments

### Location plan