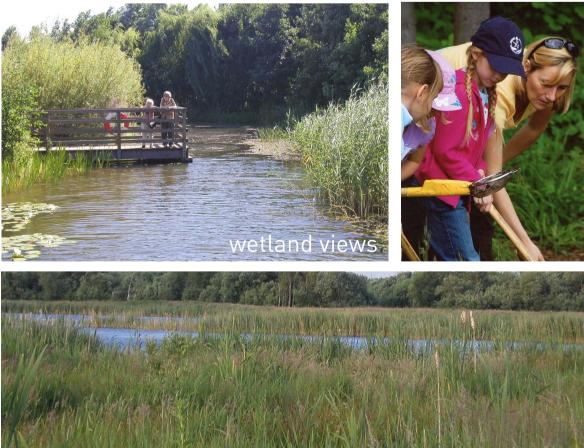

East entrance - car park, interpretation and adventure play

Wetlands - reedbeds and pools, pathways and bridges define the fen island margins

design proposals